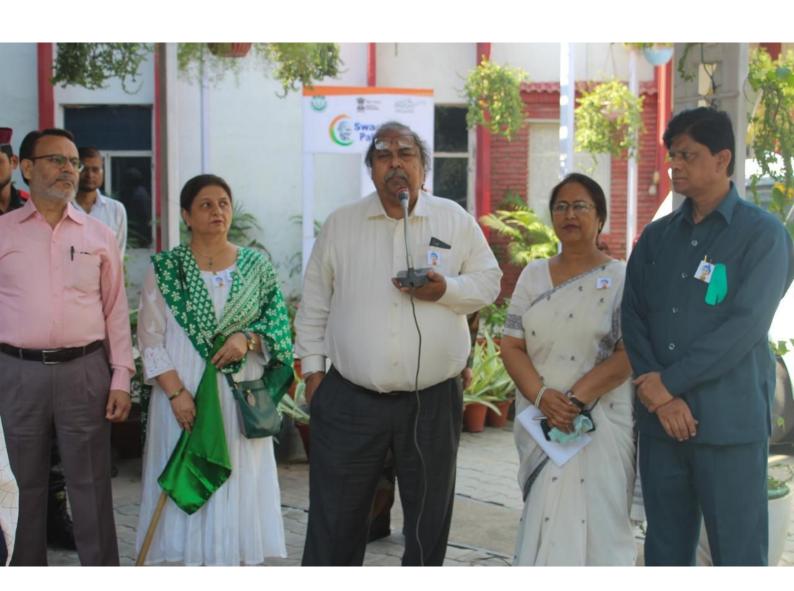

## JMI VC flags off impressive march for Mental Health Awareness

The Department of Psychology, Jamia Millia Islamia (JMI) celebrated the world Mental Health Day on 10th October 2024. The celebrations started with the flagging off of the Mental Health Awareness March by the Vice Chancellor, Prof Mohammad Shakeel in the presence of Prof M Muslim Khan, Dean, Faculty of Social Sciences, Prof Simi F Bashir, Dean, Students' Welfare, Mr M. Naseem Haider, Registrar, Mr Shaikh Safiullah, Finance Officer and other officers & faculty members. The event was held in front of the administrative block keeping the theme of this year 'Mental Health at Work'.

The Vice Chancellor while addressing the participants laid stress on the need to seek help when faced with mental health issues without any stigma or hesitation. The Vice Chancellor also announced that it has been decided to set up a Mental Health Unit in the Department of Psychology to cater to the needs of the students of JMI. He congratulated the Head, Prof Sheema Aleem, faculty members and students of the Department of Psychology for taking the timely initiative of holding the awareness activities on the campus and wished them all success. The March passed through all major faculties and institutions and culminated in the main campus where a street play highlighting the importance of seeking help was staged.