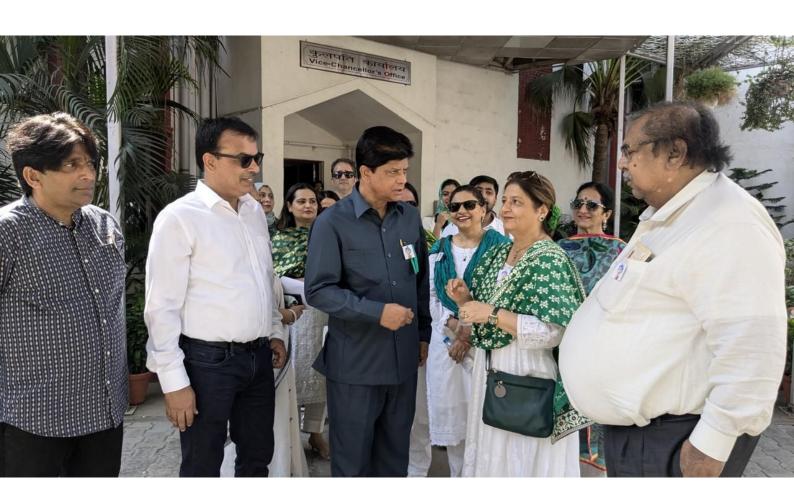

## JMI VC flags off impressive march for Mental Health Awareness

The Department of Psychology, Jamia Millia Islamia (JMI) celebrated the world Mental Health Day on 10th October 2024. The celebrations started with the flagging off of the Mental Health Awareness March by the Vice Chancellor, Prof Mohammad Shakeel in the presence of Prof M Muslim Khan, Dean, Faculty of Social Sciences, Prof Simi F Bashir, Dean, Students' Welfare, Mr M. Naseem Haider, Registrar, Mr Shaikh Safiullah, Finance Officer and other officers & faculty members. The event was held in front of the administrative block keeping the theme of this year 'Mental Health at Work'.

The Vice Chancellor while addressing the participants laid stress on the need to seek help when faced with mental health issues without any stigma or hesitation. The Vice Chancellor also announced that it has been decided to set up a Mental Health Unit in the Department of Psychology to cater to the needs of the students of JMI. He congratulated the Head, Prof Sheema Aleem, faculty members and students of the Department of Psychology for taking the timely initiative of holding the awareness activities on the campus and wished them all success. The March passed through all major faculties and institutions and culminated in the main campus where a street play highlighting the importance of seeking help was staged.