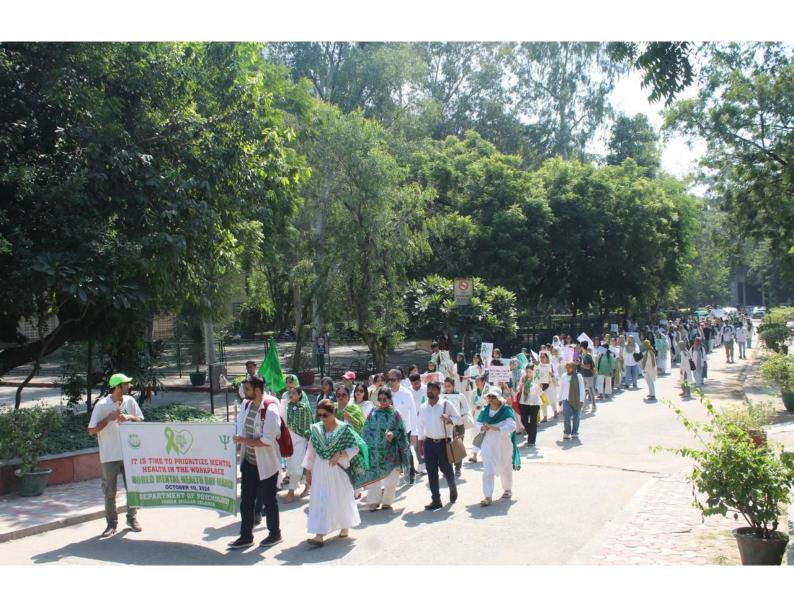

## JMI VC flags off impressive march for Mental Health Awareness

The Department of Psychology, Jamia Millia Islamia (JMI) celebrated the world Mental Health Day on 10th October 2024. The celebrations started with the flagging off of the Mental Health Awareness March by the Vice Chancellor, Prof Mohammad Shakeel in the presence of Prof M Muslim Khan, Dean, Faculty of Social Sciences, Prof Simi F Bashir, Dean, Students' Welfare, Mr M. Naseem Haider, Registrar, Mr Shaikh Safiullah, Finance Officer and other officers & faculty members. The event was held in front of the administrative block keeping the theme of this year 'Mental Health at Work'.

The Vice Chancellor while addressing the participants laid stress on the need to seek help when faced with mental health issues without any stigma or hesitation. The Vice Chancellor also announced that it has been decided to set up a Mental Health Unit in the Department of Psychology to cater to the needs of the students of JMI. He congratulated the Head, Prof Sheema Aleem, faculty members and students of the Department of Psychology for taking the timely initiative of holding the awareness activities on the campus and wished them all success. The March passed through all major faculties and institutions and culminated in the main campus where a street play highlighting the importance of seeking help was staged.