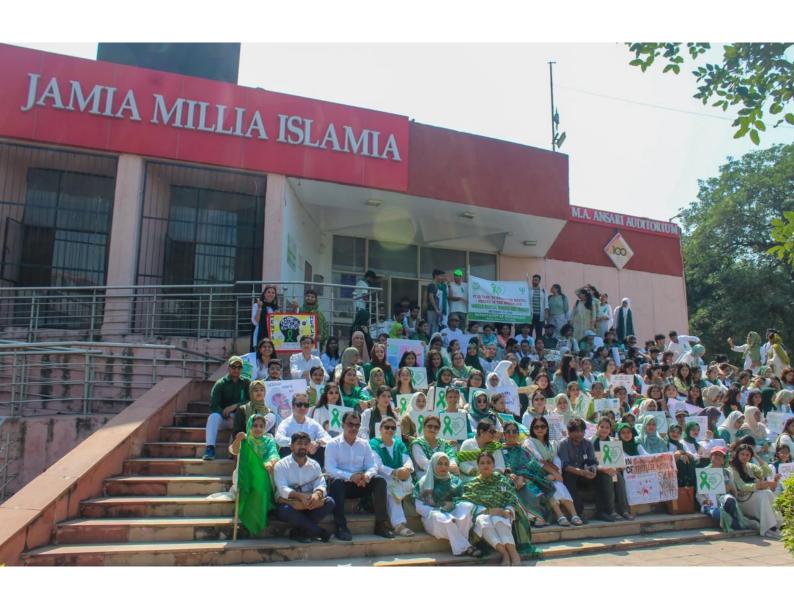

## JMI VC flags off impressive march for Mental Health Awareness

The Department of Psychology, Jamia Millia Islamia (JMI) celebrated the world Mental Health Day on 10th October 2024. The celebrations started with the flagging off of the Mental Health Awareness March by the Vice Chancellor, Prof Mohammad Shakeel in the presence of Prof M Muslim Khan, Dean, Faculty of Social Sciences, Prof Simi F Bashir, Dean, Students' Welfare, Mr M. Naseem Haider, Registrar, Mr Shaikh Safiullah, Finance Officer and other officers & faculty members. The event was held in front of the administrative block keeping the theme of this year 'Mental Health at Work'.

The Vice Chancellor while addressing the participants laid stress on the need to seek help when faced with mental health issues without any stigma or hesitation. The Vice Chancellor also announced that it has been decided to set up a Mental Health Unit in the Department of Psychology to cater to the needs of the students of JMI. He congratulated the Head, Prof Sheema Aleem, faculty members and students of the Department of Psychology for taking the timely initiative of holding the awareness activities on the campus and wished them all success. The March passed through all major faculties and institutions and culminated in the main campus where a street play highlighting the importance of seeking help was staged.