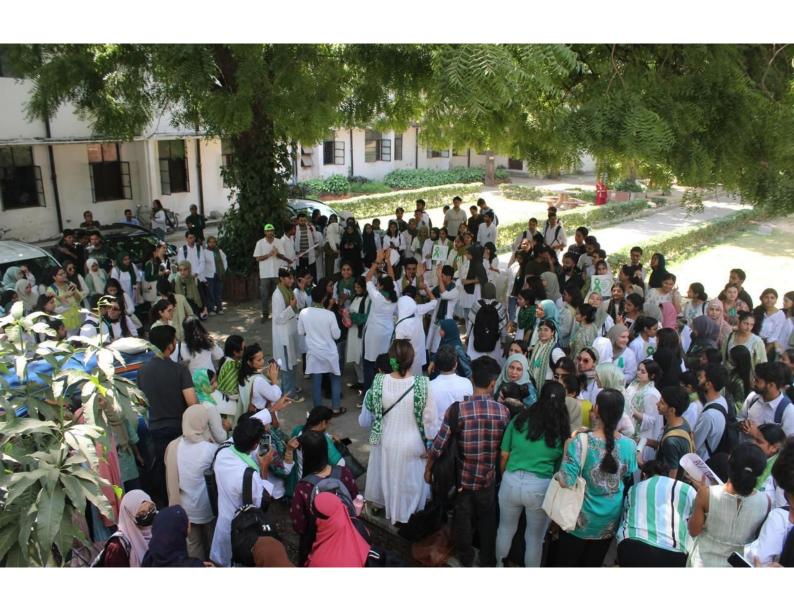

The Vice Chancellor while addressing the participants laid stress on the need to seek help when faced with mental health issues without any stigma or hesitation. The Vice Chancellor also announced that it has been decided to set up a Mental Health Unit in the Department of Psychology to cater to the needs of the students of JMI. He congratulated the Head, Prof Sheema Aleem, faculty members and students of the Department of Psychology for taking the timely initiative of holding the awareness activities on the campus and wished them all success. The March passed through all major faculties and institutions and culminated in the main campus where a street play highlighting the importance of seeking help was staged.

The students then participated in several fun filled interactive activities highlighting the theme of the day. A quiz competition on mental health issues, 'Idraak' was also held that elicited a lively participation. The day ended with a film screening to sensitise the participants about the importance of mental health awareness and actions that they could take to support and help others with mental health issues.