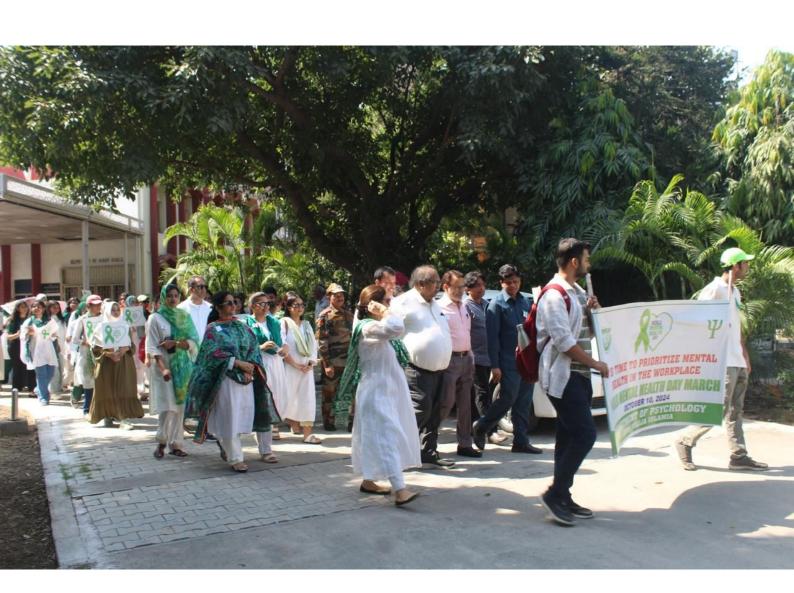

## JMI VC flags off impressive march for Mental Health Awareness

The Department of Psychology, Jamia Millia Islamia (JMI) celebrated the world Mental Health Day on 10th October 2024. The celebrations started with the flagging off of the Mental Health Awareness March by the Vice Chancellor, Prof Mohammad Shakeel in the presence of Prof M Muslim Khan, Dean, Faculty of Social Sciences, Prof Simi F Bashir, Dean, Students' Welfare, Mr M. Naseem Haider, Registrar, Mr Shaikh Safiullah, Finance Officer and other officers & faculty members. The event was held in front of the administrative block keeping the theme of this year 'Mental Health at Work'.

The Vice Chancellor while addressing the participants laid stress on the need to seek help when faced with mental health issues without any stigma or hesitation. The Vice Chancellor also announced that it has been decided to set up a Mental Health Unit in the Department of Psychology to cater to the needs of the students of JMI. He congratulated the Head, Prof Sheema Aleem, faculty members and students of the Department of Psychology for taking the timely initiative of holding the awareness activities on the campus and wished them all success. The March passed through all major faculties and institutions and culminated in the main campus where a street play highlighting the importance of seeking help was staged.